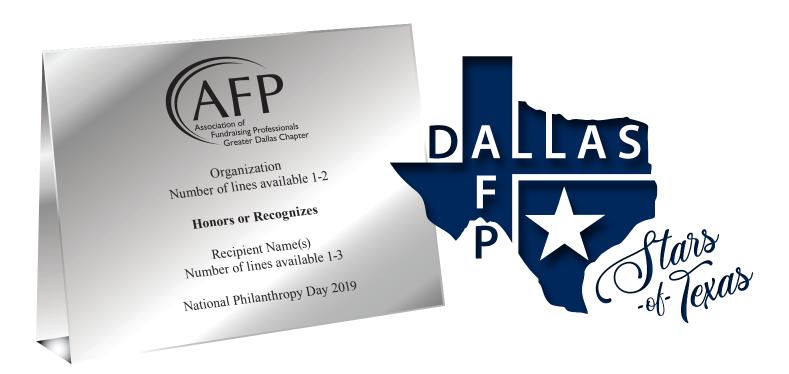

# 2019 NATIONAL PHILANTHROPY DAY TABLE AWARD ORDER FORM

PLEASE PRINT each honoree's name as you would like it to appear on the award.

## Order deadline is October 15, 2019

| ORGANIZATION: |    |              |                                      |
|---------------|----|--------------|--------------------------------------|
| ☐ Honors      | or | ☐ Recognizes | (maximum three recipients per award) |
| NAME 1:       |    |              |                                      |
| NAME 2:       |    |              |                                      |
| NAME 3:       |    |              |                                      |

\$75 per award. Maximum of 10 awards per table. Only three awards may be displayed.